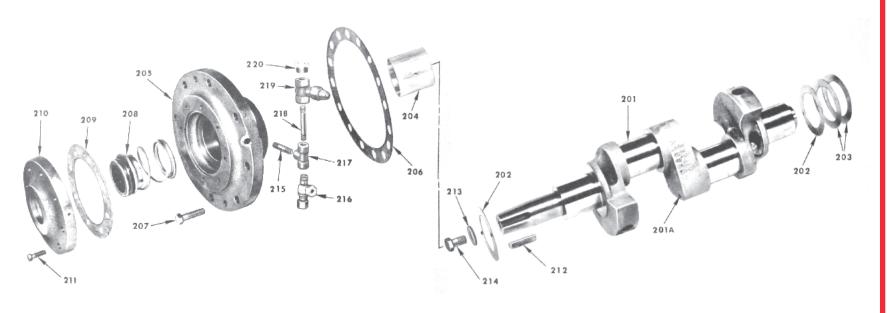

## **CRANKSHAFT AND FRONT BEARING COVER**

|           |                                         | QUANTITY REQUIRED PER |   |   |   |   |        | VILTER  |
|-----------|-----------------------------------------|-----------------------|---|---|---|---|--------|---------|
| ITEM      | DESCRIPTION                             | COMPRESSOR            |   |   |   |   |        | PART    |
|           |                                         | NUMBER OF CYLINDERS   |   |   |   |   | NUMBER |         |
|           |                                         | 3                     | 4 | 5 | 6 | 7 | 8      |         |
| 201       | Crankshaft (With Oilway Plugs)          | 1                     | 1 |   |   |   |        | A34827A |
| 201       | Crankshaft (With Oilway Plugs)          |                       |   | 1 | 1 |   |        | A34828A |
| 201       | Crankshaft (With Oilway Plugs)          |                       |   |   |   | 1 | 1      | A34829A |
| 201 A     | Plug 1/8" Socket Head Pipe              | 3                     | 3 | 3 | 3 | 1 | 1      | 13163A  |
| 202       | Washer, Thrust                          | 2                     | 2 | 2 | 2 | 2 | 2      | 33623A  |
| 203       | Shims, Rear Bearing (.010" Thick)       | +                     | + | + | + | + | +      | 33625A  |
| 203       | Shims, Rear Bearing (.015" Thick)       | +                     | + | + | + | + | +      | 33625B  |
| 204       |                                         |                       |   |   |   |   |        |         |
| 205       | Front Bearing and Housing Assembly Kit  | 1                     | 1 | 1 | 1 | 1 | 1      | KT1001  |
| 206       |                                         |                       |   |   |   |   |        |         |
| 209       |                                         |                       |   |   |   |   |        |         |
| 207       | Screw, Hex Head Cap 1/2" 13 x 1-3/4" Ig | 8                     | 8 | 8 | 8 | 8 | 8      | 2796EL  |
| 208 & 209 | Seal, Shaft Kit                         | 1                     | 1 | 1 | 1 | 1 | 1      | KT507   |
| 210       | Cover, Shaft Seal                       | 1                     | 1 | 1 | 1 | 1 | 1      | 32644A  |
| 211       | Screw, Hex Head Cap ½" 16 x 1-½" Ig     | 8                     | 8 | 8 | 8 | 8 | 8      | 13149E  |
| 212       | Key, Crankshaft ½" x½" x2-¼" Ig         | 1                     | 1 | 1 | 1 | 1 | 1      | 13396P  |
| 213       | Washer, Coupling Hub                    | 1                     | 1 | 1 | 1 | 1 | 1      | 33741A  |
| 214       | Screw, Hex Head Cap 5/8" 11 x 1-1/2" Ig | 1                     | 1 | 1 | 1 | 1 | 1      | 13152C  |
| 215       | Nipple, 1/4" x 4" Sch. 80               | 1                     | 1 | 1 | 1 | 1 | 1      | 13181G  |
| 216       | Tee, ¼" O.D. Tube x ¼" M.P.T. Male Run  | 1                     | 1 | 1 | 1 | 1 | 1      | 1509A   |
| 217       | Tee, 1/4" Steel Screw                   | 1                     | 1 | 1 | 1 | 1 | 1      | 10988   |
| 218       | Nipple, 1/4" x 2" Sch. 80               | 1                     | 1 | 1 | 1 | 1 | 1      | 13181C  |
| 219       | Valve, 1/4" Straight Screw              | 1                     | 1 | 1 | 1 | 1 | 1      | 3031D   |
| 220       | Plug, 1/4" Hex Head Pipe                | 1                     | 1 | 1 | 1 | 1 | 1      | 132648  |
|           |                                         |                       |   |   |   |   |        |         |